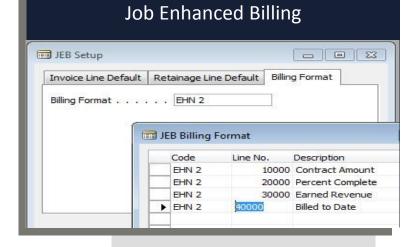

### **Job Enhanced Billing**

Job Enhanced billing let's you pick from two (2) different billing options: Percent Complete Billing and Cost Plus Billing. You decide which is best for you and then the invoice is generated within seconds.

#### Two (2) Featured in Job Enhanced Billing:

- Percent Complete Billing
- Cost Plus Billing