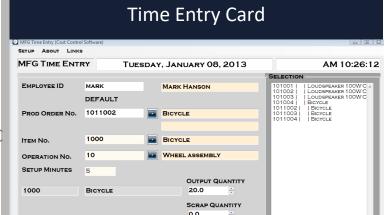

# Mfg. Time Entry

A special entry screen for employees to enter their own Time per Production Order's Operation. Once the entry is Approved, the time moves to the Output Journal for regular posting to the Production Order's Capacity Ledger Entries.

## **Benefits:**

- Your data is always current and accurate
- Works with base NAV Manufacturing or Manufacturing Plus
- NAV does not have to be installed on your PC (DCO License).
- Easy Installation and Setup
- Efficient and Accurate Time Allocations to Production Order / Item / Operation
- Now with option to post Qty. Produced and Scrap Qty.