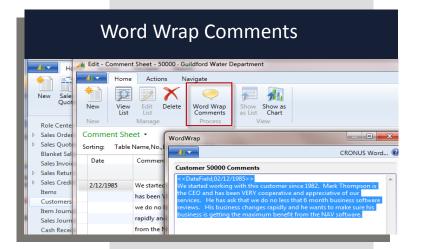

### **Word Wrap Comments**

Word Wrap Comments is a Free Form editor that pops up on demand. Existing comments are brought forward into the Editor, and then you can add additional comments in a free form entry screen. When finished typing, simply hit the "OK" button and the new text is inserted into the Navision Comment box. Works great with "Copy" and "Paste" to clipboard, too. Word Wrap Comments are also available from a Document's Lines.

### **Key Benefits:**

- Easy to quickly type comments into NAV.
- Simple to add, edit, or delete text as needed.
- Functionality is comparable to a word processor document.
- Freely type any text and it will return it to NAV in a split format as needed
- Add to any comment field onto the system on major cards, such as Vendor, Job, etc.

### **Typical Issues**

Without the help of "Word Wrap Comments", users typically find it difficult to edit block descriptions. There are Character Limits on Custom Descriptions and the user cannot cut & paste to lines. Word Wrap Comments makes it quick to enter comments.